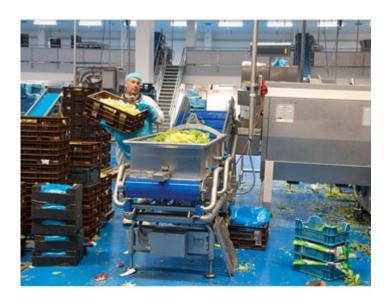

# **HCH-WBF**

HCH-WBF High Care Hygienic Weigh Belt Feeder



Weighing In Hygienic Environments
Rice Lake Weighing Systems' Master HCH high
care hygienic weigh belt feeder is engineered to
stand up to the intense cleaning necessary for
food processing, chemical, and pharmaceutical
environments. Built with continuous welds and
stainless steel, the Master HCH is designed from
top to bottom for applications that require
highly sanitary conditions. The HCH is
constructed without holes or creases, ensuring
bacteria have no chance to invade your
equipment and contaminate your product.

### **Main features**

- Foldable side-boards and a flip-up tail drum create access to the complete conveyor internals, enabling a thorough washdown
- Self-tracking feature guarantees operation after cleaning without any adjustments
- Easily integrated into existing system