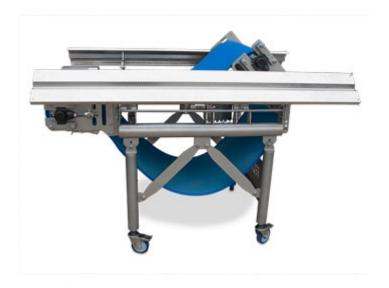

## DETAIL 2

DINI ARGEO FRANCE sarl France DINI ARGEO GMBH Germany

DINI ARGEO UK Ltd United Kingdom DINI ARGEO WEIGHING INSTRUMENTS Ltd China

DINI ARGEO OCEANIA Australia

### **Main features**

- Foldable side-boards and a flip-up tail drum create access to the complete conveyor internals, enabling a thorough washdown
- Self-tracking feature guarantees operation after cleaning without any adjustments
- Easily integrated into existing systems, offering complete control of flow regulation to ensure the correct amount of product