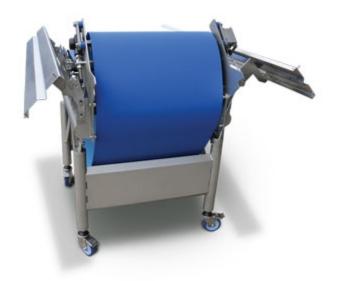

## DETAIL 1

### **Main features**

- Foldable side-boards and a flip-up tail drum create access to the complete conveyor internals, enabling a thorough washdown
- Self-tracking feature guarantees operation after cleaning without any adjustments
- Easily integrated into existing systems, offering complete control of flow regulation to ensure the correct amount of product